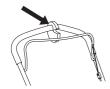

#### M48 Pro

Lift up the handlebar until the handlebar's upper tubular construction comes directly opposite to the handlebar's lower section. Tighten the knob correctly.

#### M53 S Pro

Fold up the upper section of the handlebar by:

1 Fold in the engine brake handle towards the handlebar.

2 Lift up the handlebar until the handlebar's upper tubular construction comes directly opposite to the handlebar's lower section. Tighten the knob correctly.